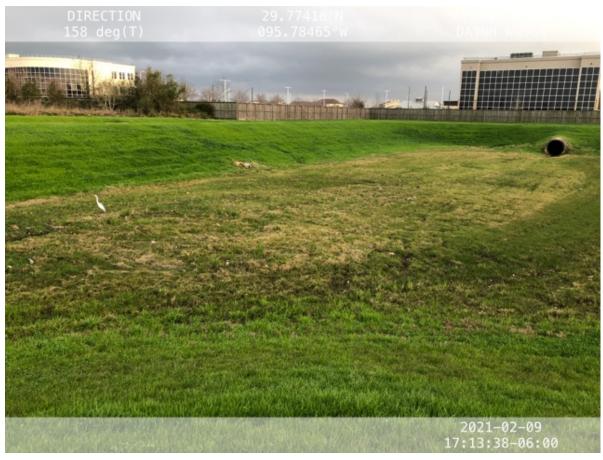

Engineer's Report February 17, 2021 Page 2

- g Improvements to HCFCD Channel T107-00-00
  - i) Received attached letter from Harris County provided response for more information

Cimarron Sections 2, 3, 4 and 5 are bounded by T101-07-00 to the north, S. Mason Road to the east, Kenlake Drive to the south, and Copper Creek Drive to the west. The subdivision is located within Cornerstone MUD, HC MUD 81, and Cimarron MUD boundaries, in the Barker Reservoir Watershed, and is not in the effective 100-year floodplain. A reported 162 structures were flooded during the Hurricane Harvey event, and five (5) structures were flooded during the Tax Day flood event in April 2016. FEMA severe repetitive loss has also been reported for three (3) structures.