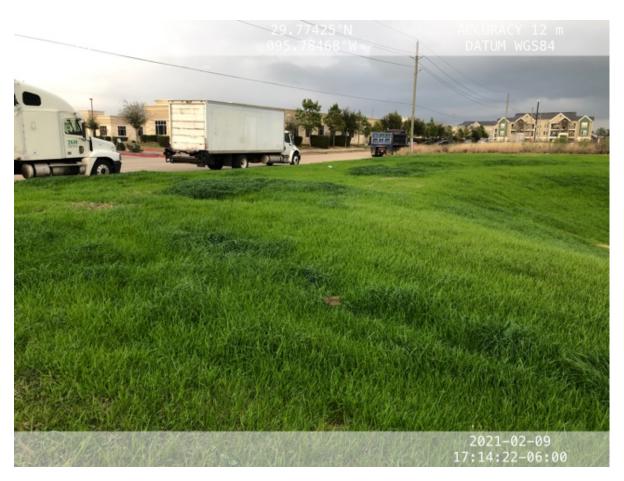

Engineer's Report February 17, 2021 Page 2

- g Improvements to HCFCD Channel T107-00-00
  - i) Received attached letter from Harris County provided response for more information

Cimarron Sections 2, 3, 4 and 5 are bounded by T101-07-00 to the north, S. Mason Road to the east, Kenlake Drive to the south, and Copper Creek Drive to the west. The subdivision is located within Cornerstone MUD, HC MUD 81, and Cimarron MUD boundaries, in the Barker Reservoir Watershed, and is not in the effective 100-year floodplain. A reported 162 structures were flooded during the Hurricane Harvey event, and five (5) structures were flooded during the Tax Day flood event in April 2016. FEMA severe repetitive loss has also been reported for three (3) structures.