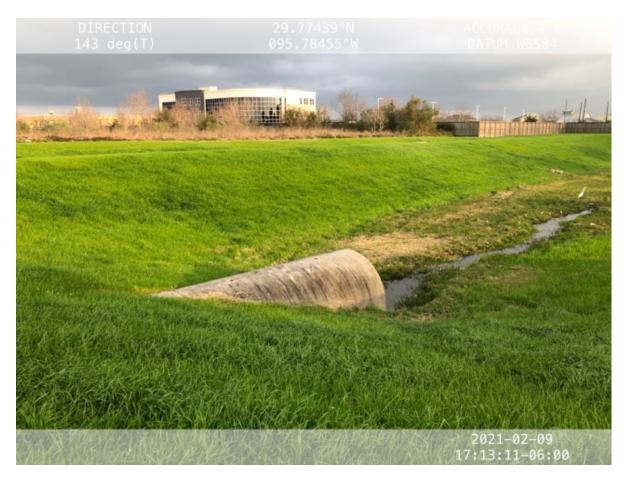

Engineer's Report February 17, 2021 Page 2

- g Improvements to HCFCD Channel T107-00-00
  - i) Received attached letter from Harris County provided response for more information

Cimarron Sections 2, 3, 4 and 5 are bounded by T101-07-00 to the north, S. Mason Road to the east, Kenlake Drive to the south, and Copper Creek Drive to the west. The subdivision is located within Cornerstone MUD, HC MUD 81, and Cimarron MUD boundaries, in the Barker Reservoir Watershed, and is not in the effective 100-year floodplain. A reported 162 structures were flooded during the Hurricane Harvey event, and five (5) structures were flooded during the Tax Day flood event in April 2016. FEMA severe repetitive loss has also been reported for three (3) structures.