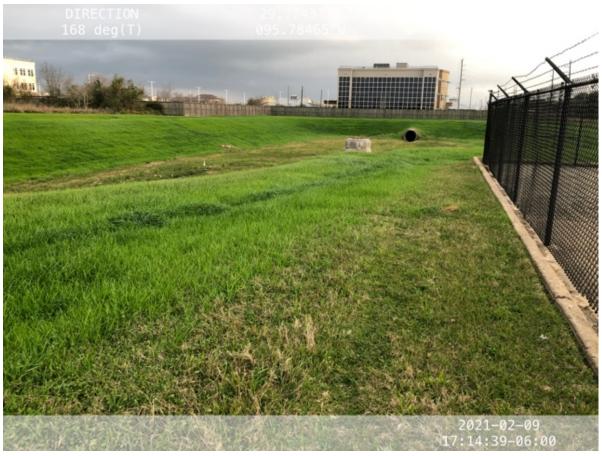

Engineer's Report February 17, 2021 Page 2

- g Improvements to HCFCD Channel T107-00-00
  - i) Received attached letter from Harris County provided response for more information

Cimarron Sections 2, 3, 4 and 5 are bounded by T101-07-00 to the north, S. Mason Road to the east, Kenlake Drive to the south, and Copper Creek Drive to the west. The subdivision is located within Cornerstone MUD, HC MUD 81, and Cimarron MUD boundaries, in the Barker Reservoir Watershed, and is not in the effective 100-year floodplain. A reported 162 structures were flooded during the Hurricane Harvey event, and five (5) structures were flooded during the Tax Day flood event in April 2016. FEMA severe repetitive loss has also been reported for three (3) structures.