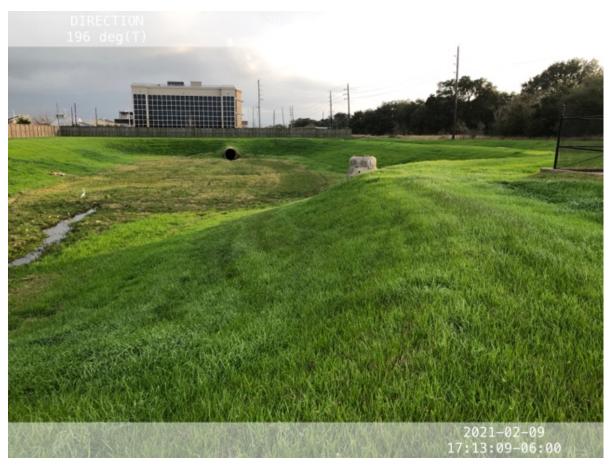

Engineer's Report February 17, 2021 Page 2

- g Improvements to HCFCD Channel T107-00-00
  - i) Received attached letter from Harris County provided response for more information

Cimarron Sections 2, 3, 4 and 5 are bounded by T101-07-00 to the north, S. Mason Road to the east, Kenlake Drive to the south, and Copper Creek Drive to the west. The subdivision is located within Cornerstone MUD, HC MUD 81, and Cimarron MUD boundaries, in the Barker Reservoir Watershed, and is not in the effective 100-year floodplain. A reported 162 structures were flooded during the Hurricane Harvey event, and five (5) structures were flooded during the Tax Day flood event in April 2016. FEMA severe repetitive loss has also been reported for three (3) structures.