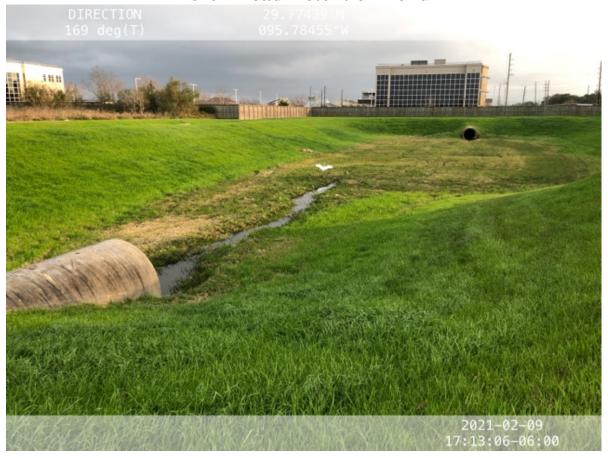

Engineer's Report February 17, 2021 Page 2

- g Improvements to HCFCD Channel T107-00-00
  - i) Received attached letter from Harris County provided response for more information

Cimarron Sections 2, 3, 4 and 5 are bounded by T101-07-00 to the north, S. Mason Road to the east, Kenlake Drive to the south, and Copper Creek Drive to the west. The subdivision is located within Cornerstone MUD, HC MUD 81, and Cimarron MUD boundaries, in the Barker Reservoir Watershed, and is not in the effective 100-year floodplain. A reported 162 structures were flooded during the Hurricane Harvey event, and five (5) structures were flooded during the Tax Day flood event in April 2016. FEMA severe repetitive loss has also been reported for three (3) structures.