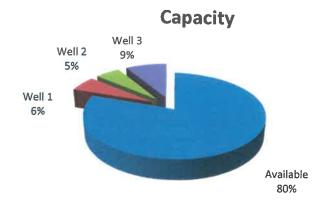

5  | 23.4%       |       |      |      |    |
| 28     | 968    | 206    | 0      | 1,174  | 22.8%       |       |      |      |    |
| 29     | 1,301  | 148    | 52     | 1,501  | 29.1%       |       |      |      |    |
| 30     | 875    | 186    | 0      | 1,061  | 20.6%       |       |      |      |    |
| 31     | 1,300  | 341    | 0      | 1,641  | 31.8%       |       |      |      |    |
| TOTAL: | 9,269  | 8,393  | 14,012 | 31,674 |             | 0     |      | 0    |    |

| WATER<br>WELL# | PRODUCT<br>TEST | GPM  | DAILY |
|----------------|-----------------|------|-------|
| 1              | 10/22/20        | 768  | 1,106 |
| 2              | 10/22/20        | 1649 | 2,375 |
| 3              | 10/23/20        | 1165 | 1,678 |
| TOTAL          |                 |      | 5,158 |



#### CIMARRON MUNICIPAL UTILITY DISTRICT

|                    |          | Purchased vi | a              |         | Water Sold via |           |         |                | Four month |
|--------------------|----------|--------------|----------------|---------|----------------|-----------|---------|----------------|------------|
| Billing Period     | Produced | I/C          | Total Supplied | Metered | I/C            | Unmetered | Repairs | Accountability | average    |
| 01/05/20 -02/03/20 | 25.948   | 0.000        | 25.948         | 21.438  | 0.222          | 0.050     | 0.000   | 83.67%         | 85.96%     |
| 02/04/20 -03/03/20 | 24.519   | 0.000        | 24.519         | 22.198  | 0.224          | 0.004     | 0.000   | 91.46%         | 86.18%     |
| 03/04/20 -03/31/20 | 29.679