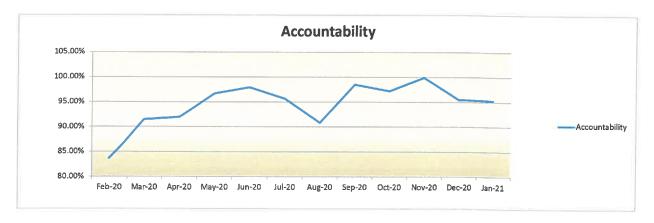

| 2.245          | 0.041     | 0.000   | 98.43%         | 95.69%     |
| 09/02/20 -10/01/20 | 39.831   | 0.000        | 39.831         | 37.136  | 1.518          | 0.039     | 0.000   | 97.14%         | 95.51%     |
| 10/02/20 -10/30/20 | 38.427   | 0.000        | 38.427         | 35.588  | 1.407          | 0.050     | 1.323   | 99.85%         | 96.56%     |
| 10/31/20 -12/04/20 | 42.232   | 0.000        | 42.232         | 38.862  | 1.389          | 0.042     | 0.000   | 95.41%         | 97.71%     |
| 12/05/20 -01/04/21 | 30.715   | 0.000        | 30.715         | 27.463  | 0.789          | 0.044     | 0.950   | 95.22%         | 96.90%     |
|                    |          |              |                |         |                |           |         |                |            |





# CIMARRON MUNICIPAL UTILITY DISTRICT

## JANUARY 2021

#### **OPERATIONS CHARGES**

| TOTAL OPERATION CHARGES      | \$129,814.75 |
|------------------------------|--------------|
| ·                            |              |
| 8. Storm Sewer Collection    | \$0.00       |
| 7. Lift Station              | \$95,591.21  |
| 6. Water Distribution        | \$14,371.07  |
| 5. Sanitary Sewer Collection | \$1,852.97   |
| 4. Water Well                | \$3,258.02   |
| 3. Administrative Services   | \$2,462.94   |
| 2. Builder Services          | \$4,081.52   |
| 1. Operations Fees           | \$8,197.02   |

# **CIMARRON MUNICIPAL UTILITY DISTRICT WELL #3**

## JANUARY 2021

#### **OPERATIONS CHARGES**

**TOTAL OPERATION CHARGES** 

| 1. Operations Fees | \$557.55   |
|--------------------