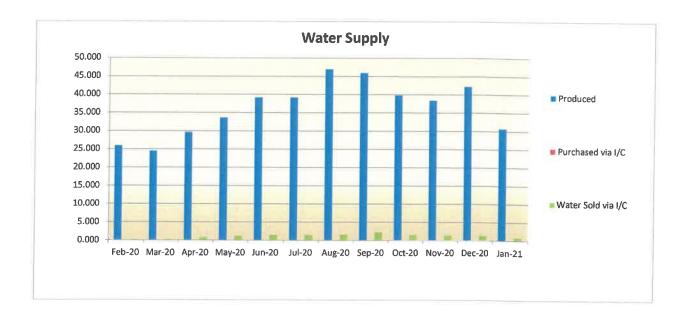

6  | 2.245          | 0.041     | 0.000   | 98.43%         | 95.69%     |
| 09/02/20 -10/01/20 | 39.831   | 0.000        | 39.831         | 37.136  | 1.518          | 0.039     | 0.000   | 97.14%         | 95.51%     |
| 10/02/20 -10/30/20 | 38.427   | 0.000        | 38.427         | 35.588  | 1.407          | 0.050     | 1.323   | 99.85%         | 96.56%     |
| 10/31/20 -12/04/20 | 42.232   | 0.000        | 42.232         | 38.862  | 1.389          | 0.042     | 0.000   | 95.41%         | 97.71%     |
| 12/05/20 -01/04/21 | 30.715   | 0.000        | 30.715         | 27.463  | 0.789          | 0.044     | 0.950   | 95.22%         | 96.90%     |
|                    |          |              |                |         |                |           |         |                |            |





# CIMARRON MUNICIPAL UTILITY DISTRICT

## JANUARY 2021

#### **OPERATIONS CHARGES**

| TOTAL OPERATION CHARGES      | \$129,814.75 |
|------------------------------|--------------|
| ·                            |              |
| 8. Storm Sewer Collection    | \$0.00       |
| 7. Lift Station              | \$95,591.21  |
| 6. Water Distribution        | \$14,371.07  |
| 5. Sanitary Sewer Collection | \$1,852.97   |
| 4. Water Well                | \$3,258.02   |
| 3. Administrative Services   | \$2,462.94   |
| 2. Builder Services          | \$4,081.52   |
| 1. Operations Fees           | \$8,197.02   |

# **CIMARRON MUNICIPAL UTILITY DISTRICT WELL #3**

## JANUARY 2021

#### **OPERATIONS CHARGES**

**TOTAL OPERATION CHARGES** 

| 1. Operations Fees | \$557.55   |
|------------------